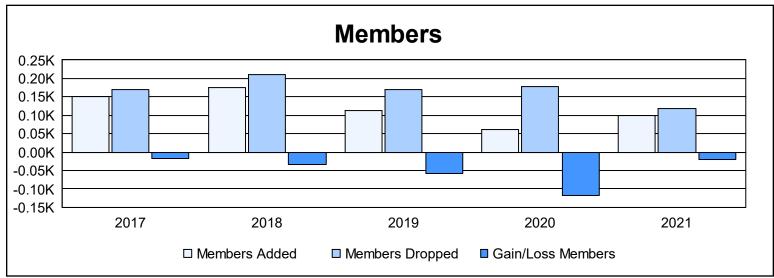

District 26 M2 As of June 2021 Cumulative

| Year      | New<br>Clubs | Dropped<br>Clubs | Gain/<br>Loss<br>Clubs | New<br>Members | Charter<br>Members | Reinstate<br>Members | Transfer<br>Members | Total<br>Member<br>Added | Total<br>Members<br>Dropped | Gain/<br>Loss<br>Members |
|-----------|--------------|------------------|------------------------|----------------|--------------------|----------------------|---------------------|--------------------------|-----------------------------|--------------------------|
| 2016-2017 | 0            | 3                | -3                     | 135            | 0                  | 6                    | 10                  | 151                      | 169                         | -18                      |
| 2017-2018 | 0            | 0                | 0                      | 163            | 0                  | 5                    | 7                   | 175                      | 210                         | -35                      |
| 2018-2019 | 0            | 0                | 0                      | 94             | 0                  | 17                   | 1                   | 112                      | 171                         | -59                      |
| 2019-2020 | 0            | 0                | 0                      | 47             | 0                  | 7                    | 6                   | 60                       | 178                         | -118                     |
| 2020-2021 | 0            | 1                | -1                     | 91             | 0                  | 6                    | 2                   | 99                       | 118                         | -19                      |
| Average   | 0            | 1                | -1                     | 106            | 0                  | 8                    | 5                   | 119                      | 169                         | -50                      |