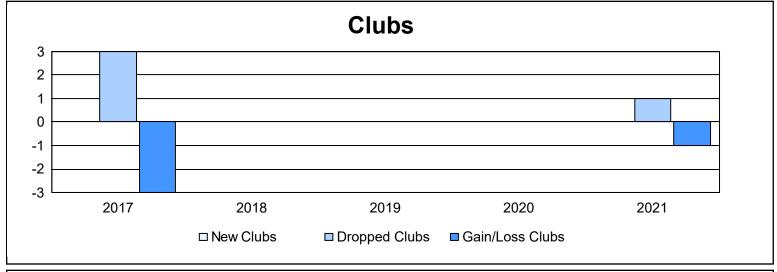

District 26 M2 As of June 2021 Cumulative

| Year      | New<br>Clubs | Dropped<br>Clubs | Gain/<br>Loss<br>Clubs | New<br>Members | Charter<br>Members | Reinstate<br>Members | Transfer<br>Members | Total<br>Member<br>Added | Total<br>Members<br>Dropped | Gain/<br>Loss<br>Members |
|-----------|--------------|------------------|------------------------|----------------|--------------------|----------------------|---------------------|--------------------------|-----------------------------|--------------------------|
| 2016-2017 | 0            | 3                | -3                     | 135            | 0                  | 6                    | 10                  | 151                      | 169                         | -18                      |
| 2017-2018 | 0            | 0                | 0                      | 163            | 0                  | 5                    | 7                   | 175                      | 210                         | -35                      |
| 2018-2019 | 0            | 0                | 0                      | 94             | 0                  | 17                   | 1                   | 112                      | 171                         | -59                      |
| 2019-2020 | 0            | 0                | 0                      | 47             | 0                  | 7                    | 6                   | 60                       | 178                         | -118                     |
| 2020-2021 | 0            | 1                | -1                     | 91             | 0                  | 6                    | 2                   | 99                       | 118                         | -19                      |
| Average   | 0            | 1                | -1                     | 106            | 0                  | 8                    | 5                   | 119                      | 169                         | -50                      |